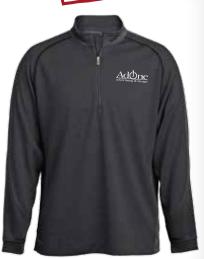

#### 7294 | Men's Textured 1/4 Zip Pullover 7298 | Women's Textured 1/4 Zip Pullover

- 100% polyester triple line ottoman moisture wicking fabric
- Open waistband & rib knit cuff
- Embroidered
- Colors: Caviar Black, Charcoal, Navy
- Men's Sizes: S-3XL
- Women's Sizes: S-2XL

\$23.95

12-piece minimum

PEBBLE BEACH