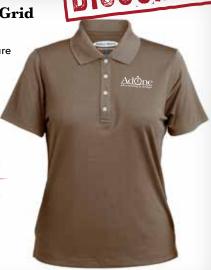

#### 7396 | Women's Grid Texture Polo

- 100% polyester moisture wicking fabric
- Rib knit collar
  & open sleeve
- 4-button placket
- Embroidered
- Color: Brindle
- Sizes: S-2XL

\$19.95

12-piece minimum

PEBBLE BEACH