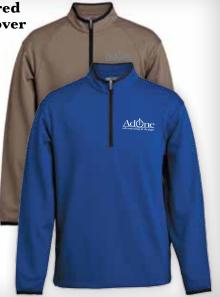

#### 7732 | Men's Spyglass 1/4 Zip Pullover

- 100% polyester moisture wicking fabric
- Self-fabric cuffs
- Open waistband with side slits
- Embroidered
- Color: Caviar Black
- Sizes: S-3XL

\$26.00

12-piece minimum

#### 7216 | Men's Textured Fleece 1/4 Zip Pullover

- 100% polyester moisture wicking fabric
- Open waistband & stretch binding on cuffs
- Front pockets
- Embroidered
- Colors: Brindle, Midnight
- Sizes: S-3XL

\$29.95

12-piece minimum