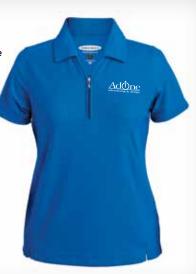

#### 7395 | Women's Cypress Polo

- 100% polyester moisture wicking fabric
- Self-fabric collar & open sleeve
- Zipper placket
- Embroidered
- Color: Princess Blue
- Sizes: S-2XL

\$17.75

12-piece minimum

PEBBLE BEACH