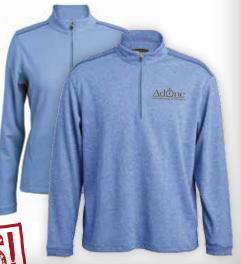

#### 7275 | Men's Heathered 1/4 Zip Pullover 7278 | Women's Heathered Full Zip Pullover

- 100% polyester triple line ottoman moisture wicking fabric
- Open waistband & rib knit cuff
- Embroidered
- Color: Blue

Ad()ne

Ad()ne

- Men's Sizes: S-3XL
- Women's Sizes: S-2XL

\$26.50

12-piece minimum